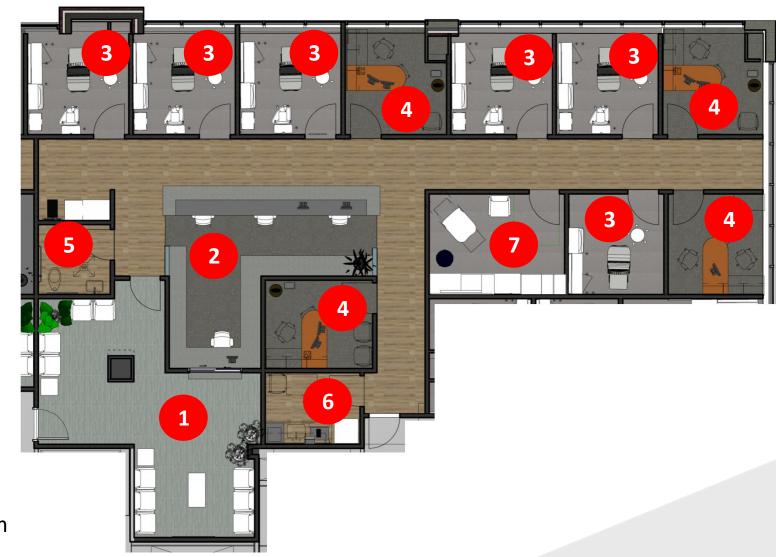

## LARGE SUITE: FLOOR PLAN + LEGEND

Suite - 2,940 RSF

- 1 Waiting Room
- 2 Nurse Station
- 3 Exam Room
- 4 Doctor Office
- 5 Toilet
- 6 Break Room
- 7 Special Exam Room

Please be advised that this rendering (this "Rendering") represents design intent and concept only, is only being used for presentation purposes, and is not intended, and should not be relied upon for architecture, construction, development, building, life safety, or other purposes. This Rendering is not an architectural or construction drawing, it is not drawn to any scale, and is not intended to comply with any relevant building, fire, life safety, zoning, construction or other codes, ordinances, laws, rules, regulations, or with any national or local drawing standards promulgated or supported by organizations such as the American Institute of Architects. Any materials, structures, or objects depicted or reflected in the Rendering, such as carpet, paint, windows, walls, furniture, fixtures, and equipment are not guaranteed to be provided, arranged, or installed in any manner by Cushman & Wakefield or any other entity. Cushman & Wakefield disclaims all warranties in connection with this Rendering, but not limited to implied warranties of merchantability, fitness for a particular purpose, and non-infringement. Cushman & Wakefield assumes no responsibility or liability for any legal claims resulting from any use of this Rendering, by or from any party, whatsoever. Cushman & Wakefield reserves all rights not expressly reserved hereunder, including any rights and entitlement arising under intellectual property or copyright law or under contract. This Rendering does not and is not intended to confer, convey, or assign any license under any existing intellectual property or copyright law to the user.