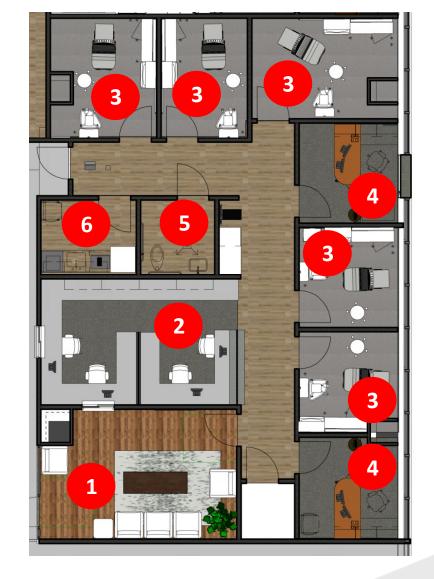

## Waiting Room

Nurse Station

3 Exam Room

4 Doctor Office

5 Toilet

6 Break Room

## MEDIUM SUITE: FLOOR PLAN + LEGEND

Suite - 1,985 RSF

|     | · · · · |  |
|-----|---------|--|
| s [ |         |  |
|     |         |  |
| J   |         |  |

Please be advised that this rendering (this "Rendering") represents design intent and concept only, is only being used for presentation purposes, and is not intended, and should not be relied upon for architecture, construction, development, building, life safety, or other purposes. This Rendering is not an architectural or construction drawing, it is not drawn to any scale, and is not intended to comply with any relevant building, fire, life safety, zoning, construction or other codes, ordinances, laws, rules, regulations, or with any national or local drawing standards promulgated or supported by organizations such as the American Institute of Architects. Any materials, structures, or objects depicted or reflected in the Rendering, such as carpet, paint, windows, walls, furniture, fixtures, and equipment are conceptual are not guaranteed to be provided, arranged, or installed in any manner by Cushman & Wakefield or any other entity. Cushman & Wakefield assumes in connection with this Rendering, by or from any party, whatsoever. Cushman & Wakefield assumes no responsibility or liability for any legal claims resulting from any use of this Rendering, by or from any party, whatsoever. Cushman & Wakefield assumes no responsibility or liability for any legal claims resulting from any use of this Rendering, by or grow party. This Rendering does not and is not intended to confer, convey, or assign any license under any existing intellectual property or copyright law to the user.