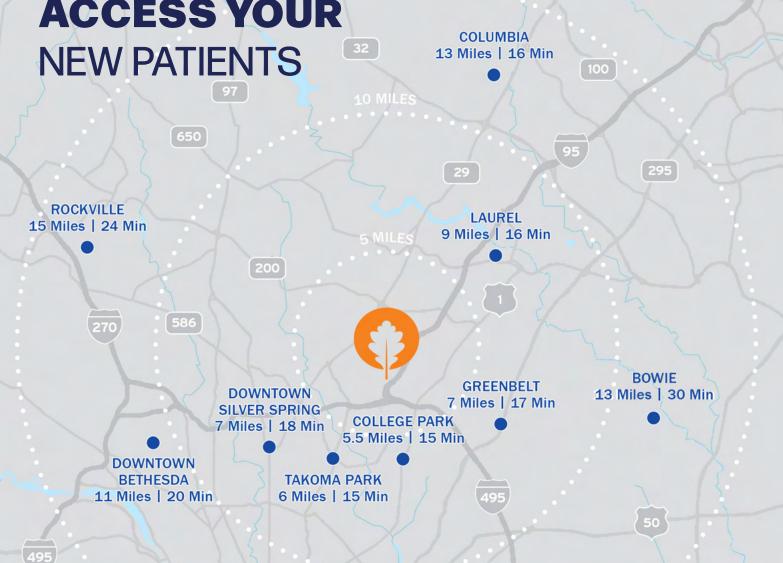

# MEDICAL PAVILION AT

at Adventist HealthCare White Oak Medical Center 11886 HEALING WAY SILVER SPRING, MARYLAND



Medical Pavilion at White Oak

LAND RATES

TELHT I

RETHINK HEALTHCARE REALESTATE

TrammellCrowCompany

TITLE

11111



# **YOUR PATIENT BASE**

#### **10-Mile Radius Demographics**





\*includes medical insurance obtained through other govt source, and govt exchange Source: Esri and the American Civil Serve (ACS)

11886 Healing Way | 2

# **ACCESS YOUR**





### WALKABLE AMENITIES















# A BETTER PLACE FOR **PATIENTS & STAFF**

## **BUILDING** FEATURES





**BUILT IN 2020** 











TH TH

00000000



# **SPEC SUITES**



#### **Delivering Summer 2023**

11886 Healing Way | 7



**Move-In-Ready** 

SUITE 520 2,940 SF







WHITE OAK

#### FOR LEASING OPPORTUNITIES:

KATIE DATIN: 301-337-4707 kdatin@scheerpartners.con

NATE CROWE: 301-337-4730 ncrowe@scheerpartners.com

A Reputation for Results



RETHINK Healthcare Realestate

TrammellCrowCompany