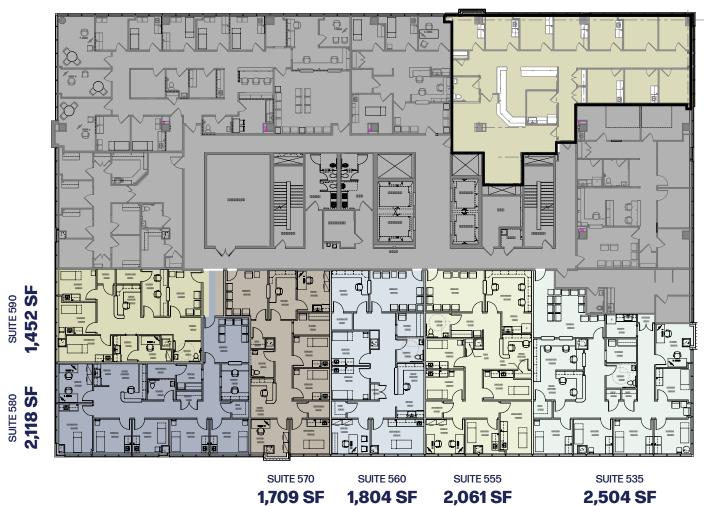

# **SPEC SUITES**

#### **Delivering Summer 2023**

11886 Healing Way | 7

**Move-In-Ready** 

SUITE 520 2,940 SF

WHITE OAK