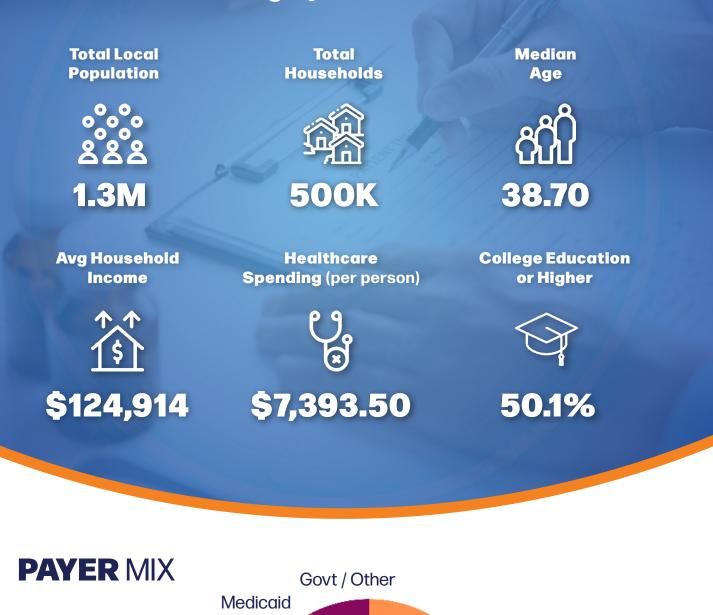

#### **10-Mile Radius Demographics**

\*includes medical insurance obtained through other govt source, and govt exchange Source: Esri and the American Civil Serve (ACS)

11886 Healing Way | 2